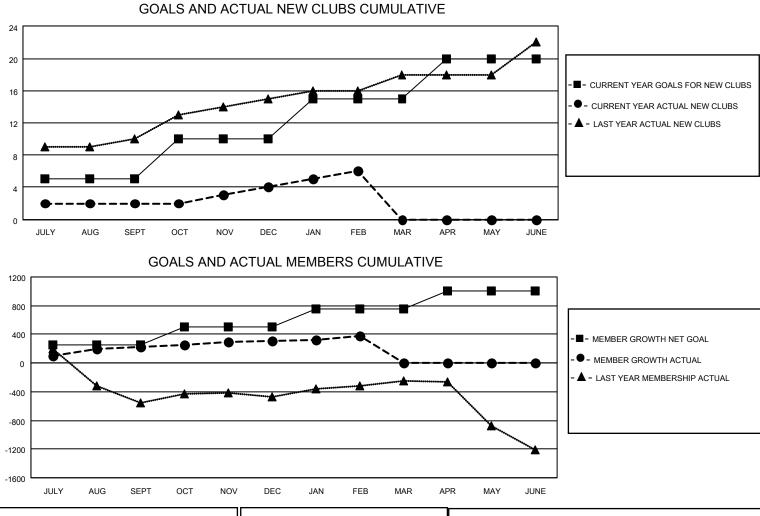

## LOCATION INDIA

District 324 C

Results as of: 2/28/2023

| Clubs                 |               |           |               | Members               |                        |                         |                                                    |
|-----------------------|---------------|-----------|---------------|-----------------------|------------------------|-------------------------|----------------------------------------------------|
| RESULTS FOR 2022-2023 |               |           |               | RESULTS FOR 2022-2023 |                        |                         |                                                    |
| QUARTER               | NEW CLUB GOAL | NEW CLUBS | DROPPED CLUBS | QUARTER               | BER GROWTH NET<br>GOAL | MEMBER GROWTH<br>ACTUAL | DROPPED<br>MEMBERS ACTUAL<br>(including transfers) |
| JULY/AUG/SEPT         | 5             | 2         | 0             | JULY/AUG/SEPT         | 250                    | 457                     | 96                                                 |
| OCT/NOV/DEC           | 5             | 2         | 3             | OCT/NOV/DEC           | 250                    | 495                     | 146                                                |
| JAN/FEB/MAR           | 5             | 2         | 4             | JAN/FEB/MAR           | 250                    | 266                     | 104                                                |
| APR/MAY/JUNE          | 5             | 0         | 0             | APR/MAY/JUNE          | 250                    | 0                       | 0                                                  |